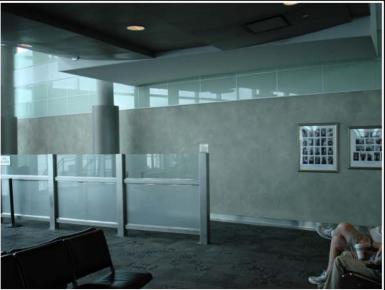

### durable & tough enough for airports

- 80% as hard as mild steel
- Improves the abrasion resistance of regular drywall
- Adds to the performance of higher performance & impact resistant board
  - Tested against abrasion and impact
- Material and labor warranty not to chip or delaminate