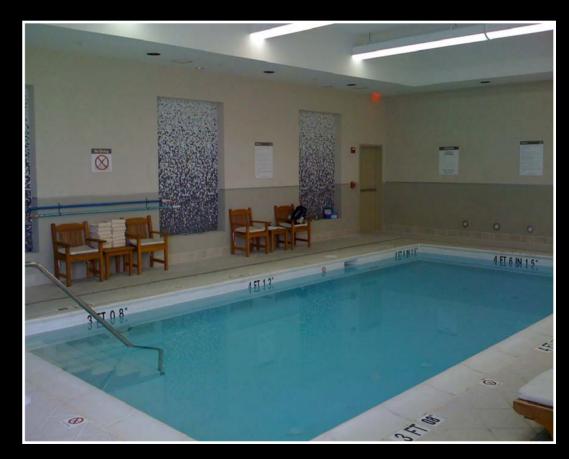

### High performance in wet areas

Westin National, Arlington, VA

 10 year labor and material warranty against mold or mildew

Breathes – perm rating of 28